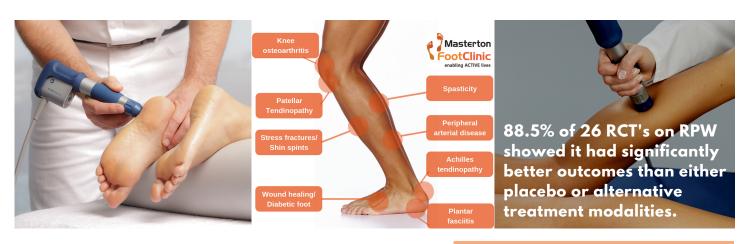

## **EFFECTS OF SHOCKWAVE**

- · Decreases pain
- · Reduces inflammation
- · Facilitates repair of new injuries
- Reboots healing in chronic conditions
- Helps form new blood vessels
- Stimulates tendon regeneration
- · Reduces muscle spasticity
- · Disintegrates tendon calcifications

### IT IS USED TO TREAT

- Plantar fasciitis & heel spurs
- Achilles tendinopathy & pain
- · Patellar tendinopathy (knee pain)
- Shin splints
- Calf & hamstring pain & injuries
- Non-union fractures
- · Calcific tendinopathies
- **Bursitis**